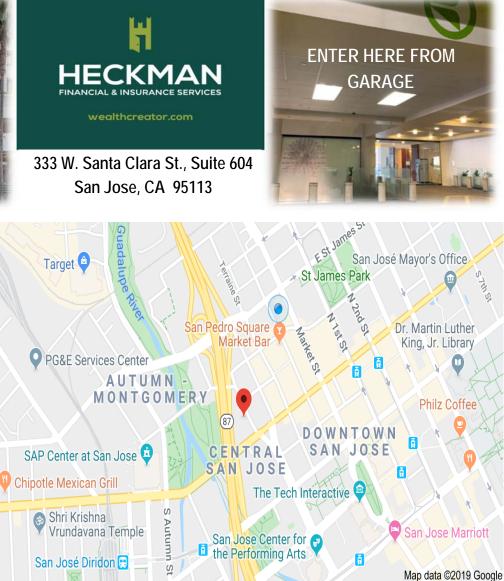

**Peninsula:** 101 S to 87 S, exit Julian, proceeding straight at the light onto N. Almaden Blvd. (through the Little Italy) Turn left on W. St. John St. Turn right on Almaden Blvd. Turn right into the second driveway, single car opening **hourly parking**. Pull a parking stub, park and enter through the glass doors near the fountain. Take elevator to 6th Floor and proceed to Suite 604.

**South Valley**: 101 N to 87 N, exit Santa Clara St. Turn Right onto Santa Clara St. then Turn left on Notre Dame Ave. Turn left on Carlysle St. Left on N Almaden Blvd to right side single car opening **Hourly Parking**. Pull a parking stub, park and enter through the glass doors near the fountain. Take elevator to 6th Floor and proceed to Suite 604.

**East Valley:** 680 S To 280 N to 87 N exit Santa Clara St. Turn left on Notre Dame Ave. Turn left on Carlysle St. Left on N Almaden Blvd to right side single car opening **Hourly Parking**. Pull a parking stub, park and enter through the glass doors near the fountain. Take elevator to 6th Floor and proceed to Suite 604.

**West Valley**: 280 S to 87 N exit Santa Clara St. Turn Right onto Santa Clara St. then Turn Turn left on Notre Dame Ave. Turn left on Carlysle St. Left on N Almaden Blvd to right side single car opening **Hourly Parking**. Pull a parking stub, park and enter through the glass doors near the fountain. Take elevator to 6th Floor and proceed to Suite 604.

GPS address for Parking Lot 37 N Almaden Blvd SJ 95113

1.177

Atlas

Ave

PARKHERE